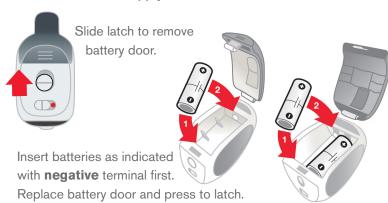

lders.







Quick Install Guide

## **VueZone Features**



## **NETGEAR®** vuezone

#### **Declaration of Conformity**

(on camera bottom)

For the complete EU Declaration of Conformity, visit http://support.netgear.com/app/answers/detail/a\_id/

Warning: Choking hazard with small parts. Keep out of reach of small children.





### **Connect your VueZone system** to the Internet

Connect the base station to your router with the Ethernet cable.

Plug base station in with included AC power adapter.

Wait for continuous blinking Internet light to confirm a valid Internet connection. This may take up to 2 minutes.

Note: if Internet light is not blinking after 3 minutes, please contact Customer Support before proceeding to Step 2.



Same instructions apply for all VueZone camera models.



Note: DO NOT turn on camera power switch yet.



### Install cameras (wall mount shown)



Remove strip from adhesive backing on mount. Do not remove if hanging mount on a screw.



Press mount firmly on a flat surface or hang from a screw.

Position.



Place the camera on the magnetic mount and aim.

Mounts for windows and tabletops/ceilings are also available.

# Register your VueZone system

Go to VueZone.com/register

Follow the on-screen instructions. When prompted, enter your VGN (Serial Number).

Your VGN (Serial Number) is located on the box and the bottom of the base station.

number here:



**Get VueZone Mobile apps** 

Check in from anywhere! Download the free VueZone Mobile app for your iPhone or Android. During installation, you can conveniently use your phone to aim camer