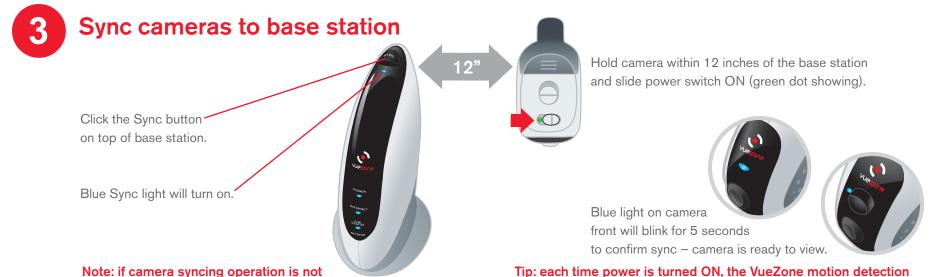

completed in 60 seconds, press Sync button again.

Here are two ways to get VueZone Mobile:

Search for VueZone where you download apps

Simply scan this QR code directly from your phone

We're here to help

Go to http://support.netgear.com for product updates and web support. Here you will also find installation assistance and comprehensive user guides for your VueZone product.

cameras require 1 minute for the sensor to warm up and operate.

You can also access support by clicking the **Help** link when logged into your account at my.VueZone.com

Free phone support is available within 90 days of date of purchase. Online email support is available anytime.