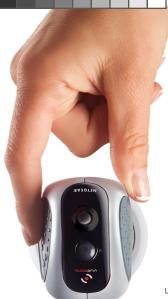

### Install cameras (wall mount shown)

Remove strip from adhesive backing on mount. Do not remove if hanging mount on a screw.

Press mount firmly on a flat surface or hang from a screw.

Position.

Place the camera on the magnetic mount and aim.