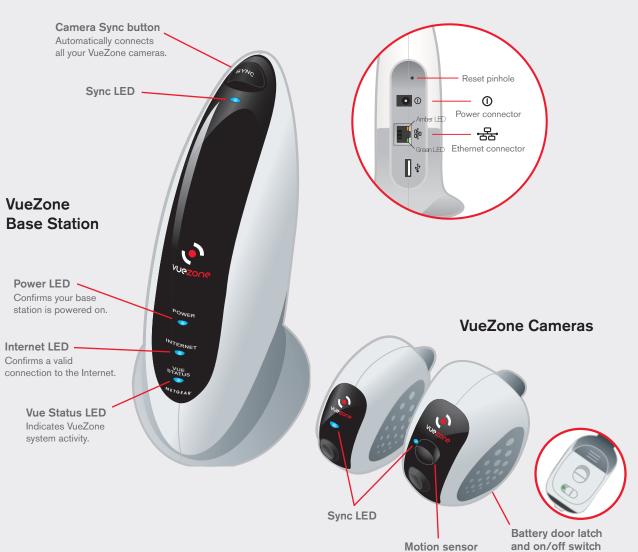

### **Connect your VueZone system** to the Internet

Connect the base station to your router with the Ethernet cable.

Plug base station in with included AC power adapter.

Wait for continuous blinking Internet light to confirm a valid Internet connection. This may take up to 2 minutes.

Note: if Internet light is not blinking after 3 minutes, please contact Customer Support before proceeding to Step 2.

Same instructions apply for all VueZone camera models.

Note: DO NOT turn on camera power switch yet.

### Install cameras (wall mount shown)

Remove strip from adhesive backing on mount. Do not remove if hanging mount on a screw.

Press mount firmly on a flat surface or hang from a screw.

Position.

Place the camera on the magnetic mount and aim.

Mounts for windows and tabletops/ceilings are also available.