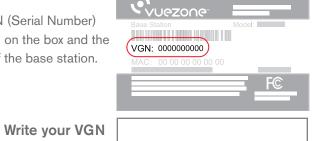

# Register your VueZone system

Go to VueZone.com/register

Follow the on-screen instructions. When prompted, enter your VGN (Serial Number).

Your VGN (Serial Number) is located on the box and the bottom of the base station.

number here:

**Get VueZone Mobile apps** 

Check in from anywhere! Download the free VueZone Mobile app for your iPhone or Android. During installation, you can conveniently use your phone to aim cameras.