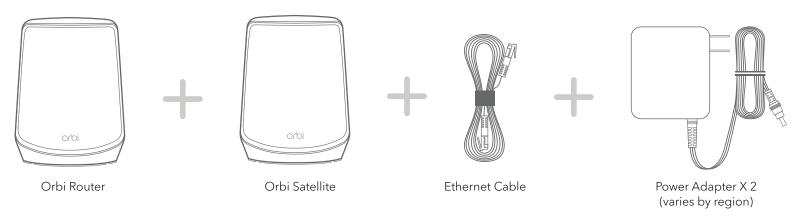

#### Contents

#### Overview

- Sync Button
- 2 Internet Port
- 3 Ethernet Ports
- 4 Power LED
- 5 Power Connector
- 6 Reset Button