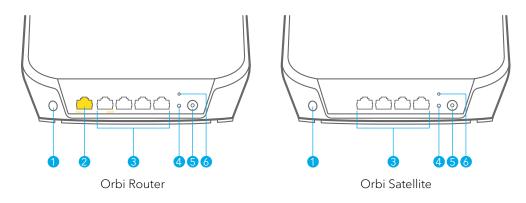

#### Overview

- Sync Button
- 2 Internet Port
- 3 Ethernet Ports
- 4 Power LED
- 5 Power Connector
- 6 Reset Button