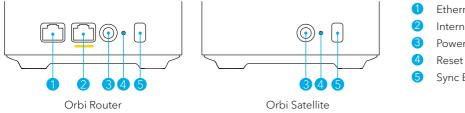

### Overview

- Ethernet Port
- Internet Port
  - Power Connector
- Reset Button
  - Svnc Button