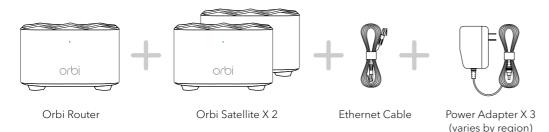

# Let's get started





## 1. Download

On your mobile phone, download the Orbi app and follow the setup instructions

### 2. Secure

Tap the **Security** icon in your Orbi app to verify that NETGEAR Armor™ is activated.

Your Orbi comes with NETGEAR Armor cybersecurity. Armor blocks online threats like hackers and phishing attempts on your devices.



## 3. Explore

Check out everything you can do on the Orbi app! Pause the Internet, run a speed test, set smart parental controls, and more.

#### Contents



### Overview



- Ethernet Port
- Internet Port
  - Power Connector
- Reset Button
  - Svnc Button

### Support and Community

Visit netgear.com/support to get your questions answered and access the latest downloads.

You can also check out our NETGEAR Community for helpful advice at community.netgear.com.

Si ce produit est vendu au Canada, vous pouvez accéder à ce document en français canadien à

http://downloadcenter.netgear.com/other/.

(If this product is sold in Canada, you can access this document in Canadian French at http://downloadcenter.netgear.com/other/.)

For regulatory compliance information including the EU Declaration of Conformity, visit

https://www.netgear.com/about/regulatory/.

See the regulatory compliance document before connecting the power supply.

#### **NETGEA