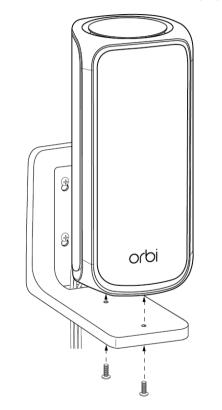

### STEP 3 - MOUNT DEVICE

\*Orbi WiFi 7 router installation shown for illustrative purposes.

**IMPORTANT:** Only install the wall mount vertically on a wall. Do not install the wall mount horizontally or on a ceiling.