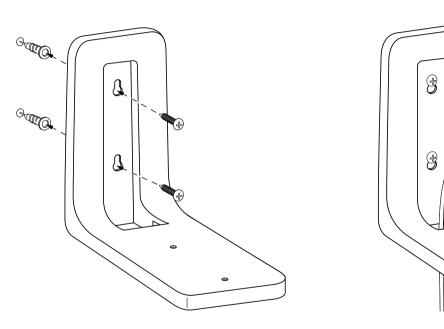

000 feet. Operation of transmitters in the 5.925-7.125 GHz band is prohibited for control of or communications with unmanned aircraft systems.

#### SUPPORT AND COMMUNITY

Get your questions answered and access the latest downloads at <u>netgear.com/support</u>, and check out our NETGEAR Community at <u>community.netgear.com</u>.

NETGEAR, Inc.NETGEAR INTERNATIONAL LTD350 East Plumeria Drive<br/>San Jose, CA 95134, USAFloor 6, Penrose Two, Penrose Dock,<br/>Cork, T23 YY09, Ireland

© NETGEAR, Inc. NETGEAR and the NETGEAR Logo are trademarks of NETGEAR, Inc. Any non-NETGEAR trademarks are used for reference purposes only.



July 2023

#### STEP 1 - MOUNT BRACKET

#### STEP 2 - PREPARE CABLES

0

### STEP 3 - MOUNT DEVICE

\*Orbi WiFi 7 router installation shown for illustrative purposes.



**IMPORTANT:** Only install the wall mount vertically on a wall. Do not install the wall mount horizontally or on a ceiling.



STEP 4 - ATTACH CABLES