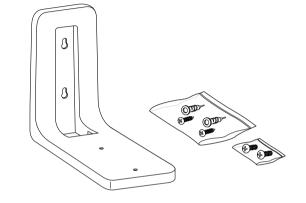

# WiFi **7** Wall Mount Kit

For select Orbi and NIGHTHAWK\* WiFi 7 devices

Quick Start Guide

Your WiFi 7 wall mount kit includes the following:

- Wall mount bracket\*
- Anchor screw pack
- Device screw pack

\*White bracket included in kit RBEWM-10000S. Black bracket included in kit RBEWMB-10000S.

For installation instructions, see the reverse side of this document.