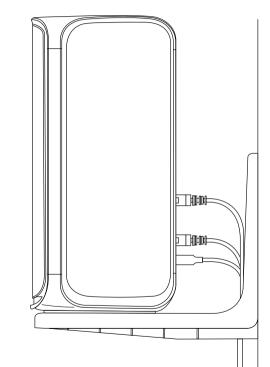

RT AND COMMUNITY

Get your questions answered and access the latest downloads at <u>netgear.com/support</u>, and check out our NETGEAR Community at <u>community.netgear.com</u>.

NETGEAR, Inc.NETGEAR INTERNATIONAL LTD350 East Plumeria Drive<br/>San Jose, CA 95134, USAFloor 6, Penrose Two, Penrose Dock,<br/>Cork, T23 YY09, Ireland

© NETGEAR, Inc. NETGEAR and the NETGEAR Logo are trademarks of NETGEAR, Inc. Any non-NETGEAR trademarks are used for reference purposes only.



July 2023

#### STEP 1 - MOUNT BRACKET

#### STEP 2 - PREPARE CABLES

0

### STEP 3 - MOUNT DEVICE

\*Orbi WiFi 7 router installation shown for illustrative purposes.



**IMPORTANT:** Only install the wall mount vertically on a wall. Do not install the wall mount horizontally or on a ceiling.



STEP 4 - ATTACH CABLES