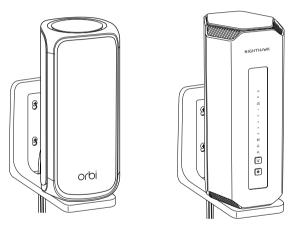

### STEP 3 - MOUNT DEVICE

\*Orbi WiFi 7 router installation shown for illustrative purposes.

**IMPORTANT:** Only install the wall mount vertically on a wall. Do not install the wall mount horizontally or on a ceiling.