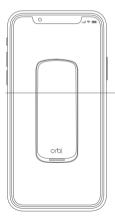

# WELCOME TO A SUPERIOR CLASS OF WIFI. LET'S GET STARTED.





# Launch the Orbi app

If you don't have the Orbi app installed on your mobile phone, scan the QR code below to download it.





# Add the Orbi satellite

Go to the Orbi app dashboard and tap the top left menu, then ADD SATELLITE.





# Sync and finish installation

Follow the prompts to sync your new satellite and complete the installation.



#### CONTENTS

Orbi Satellite





Power and Plug Adapters (varies by region)

#### **OVERVIEW**



#### NEED HELP?

We want you to have the best experience with your new Orbi. If you need help with setup, or have any questions or concerns, visit netgear.com/contact to reach your local support team. You can also find more setup help online at netgear.com/orbihelp.

## SUPPORT AND COMMUNITY

Get your questions answered and access the latest downloads at netgear.com/support, and check out our NETGEAR Community at community.netgear.com.

# REGULATORY AND LEGAL

For regulatory compliance information including the EU Declaration of Conformity, visit netgear.com/about/regulatory. See the regulatory compliance document before connecting the power supply. For NETGEAR's Privacy Policy, visit netg