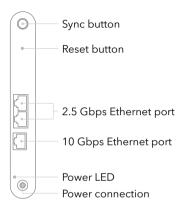

# WELCOME TO A SUPERIOR CLASS OF WIFI. LET'S GET STARTED.





# Launch the Orbi app

If you don't have the Orbi app installed on your mobile phone, scan the QR code below to download it.





# Add the Orbi satellite

Go to the Orbi app dashboard and tap the top left menu, then ADD SATELLITE.





# Sync and finish installation

Follow the prompts to sync your new satellite and complete the installation.



#### CONTENTS

Orbi Satellite





Power and Plug Adapters (varies by region)

#### **OVERVIEW**



#### NEED HELP?

We want you to have the best experience with your new Orbi. If you need help with setup, or have any questions or concerns, visit netgear.com/contact to reach your local support team. You can also find more setup help online at netgear.com/orbihelp.

## SUPPORT AND COMMUNITY

Get your questions answered and access the latest downloads at netgear.com/support, and check out our NETGEAR Community at community.netgear.com.

# REGULATORY AND LEGAL

For regulatory compliance information including the EU Declaration of Conformity, visit netgear.com/about/regulatory. See the regulatory compliance document before connecting the power supply. For NETGEAR's Privacy Policy, visit netgear.com/about/privacy-policy.

Applicable to 6 GHz devices only: Only use the device indoors. The op