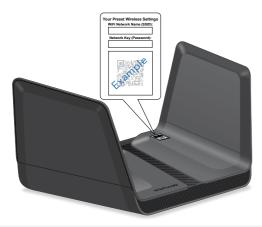

### Router WiFi Network Name and Password

A sticker on your router displays the preset WiFi network name, password, and  $\ensuremath{\mathsf{QR}}$  code.