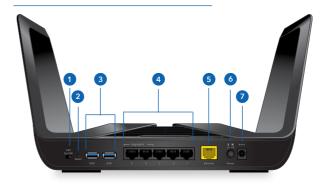

#### Rear Panel

- 1 LED On/Off switch
- 5 Internet port

2 Reset button

Open On/Off button

3 USB ports 1 and 2

- DC power connector
- 4 Ethernet ports 1-5 Note: Ethernet ports 4 and 5 can be used for Ethernet port aggregation.