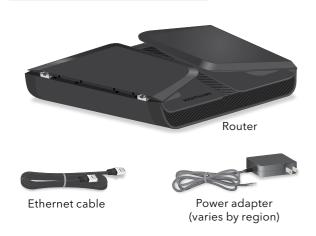

uct is sold in Canada, you can access this document in Canadian French at

https://www.netgear.com/support/download/.)

For regulatory compliance information including the EU Declaration of Conformity, visit

https://www.netgear.com/about/regulatory/.

See the regulatory compliance document before connecting the power supply.

NETGEAR, Inc. 350 East Plumeria Drive San Jose, CA 95134, USA

© NETGEAR, Inc., NETGEAR and the NETGEAR Logo are trademarks of NETGEAR, Inc. Any non-NETGEAR trademarks are used for reference purposes only.





**Quick Start** 

NIGHTHAWK AX8 8-Stream AX6000 WiFi Router Model RAX80

Download the Nighthawk App to Get Started



The Nighthawk app guides you through the installation.

To download the app, visit Nighthawk-app.com.





**NETGEAR** 

## Package Contents



### Router WiFi Network Name and Password

A sticker on your router displays the preset WiFi network name, password, and  $\ensuremath{\mathsf{QR}}$  code.



#### Rear Panel



- 1 LED On/Off switch
- 5 Internet port

2 Reset button

Open On/Off button

3 USB ports 1 and 2

- DC power connector
- 4 Ethernet ports 1-5 Note: Ethernet ports 4 and 5 can be used for Ethernet port aggregation.

# Do More With the Nighthawk App

Now that your Nighthawk WiFi is set up, here are some more things you can do with the app:



View a list of devices that are connected to your network.



Change your WiFi network name and password.



Test your router's Internet connection speeds.