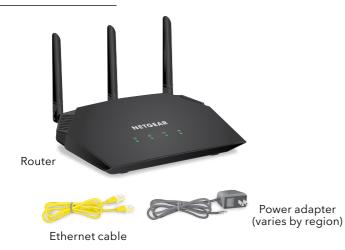

<a href="http://support.netgear.com/app/answers/detail/a\_id/11621/">http://support.netgear.com/app/answers/detail/a\_id/11621/</a>.

For regulatory compliance information, visit <u>http://www.netgear.com/about/regulatory/</u>.

See the regulatory compliance document before connecting the power supply.

# Quick Start

## AC1750 Smart WiFi Router Model R6350

#### Download the Nighthawk App to Get Started

**NETGEAR**<sup>®</sup>



The Nighthawk app guides you through the installation.

To download the app, visit Nighthawk-app.com.



NETGEAR, Inc. 350 East Plumeria Drive San Jose, CA 95134, USA © NETGEAR, Inc., NETGEAR and the NETGEAR Logo are trademarks of NETGEAR, Inc. Any non-NETGEAR trademarks are used for reference purposes only.



201-23439-01 March 2018



#### Package Contents



#### Router WiFi Network Name and Password

A sticker on your router displays the preset WiFi network name, password, and QR code.



### Do More With the Nighthawk App

Now that your WiFi is set up, here are some more things you can do with the app:



View a list of devices that are connected to your network.



Change your WiFi network name and password.



Test your router's Internet connection speeds.