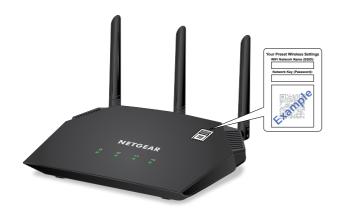

#### Router WiFi Network Name and Password

A sticker on your router displays the preset WiFi network name, password, and QR code.