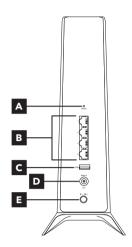

### **Overview**

- 1 Power LED
- 2 Router Link LED
- 3 2.4 GHz LED
- 4 5 GHz LED
- **5** USB 3.0 port LED
- 6 Ethernet ports 1-4 LEDs
- 7 WPS button with LED

- A Reset button
- B Ethernet ports 1-4
- C USB 3.0 port
- Power connector
- Power On/Off button