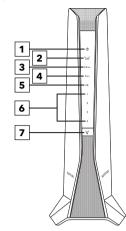

### **Overview**

- 1 Power LED
- 2 Router Link LED
- 3 2.4 GHz LED
- 4 5 GHz LED
- **5** USB 3.0 port LED
- 6 Ethernet ports 1-4 LEDs
- 7 WPS button with LED

- A Reset button
- B Ethernet ports 1-4
- C USB 3.0 port
- Power connector
- Power On/Off button