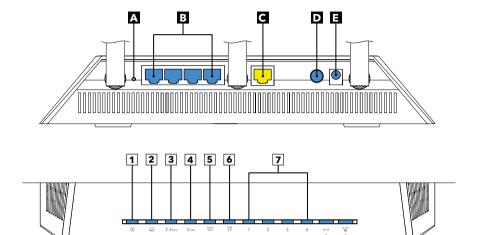

#### Overview

- A Reset Button
- **Ethernet Ports**
- Internet Port
- Power On/Off Button
- Power Connector
- USB 3.0 Port

WPS Button with LED

- 1 Power LED
- WiFi On/Off Button with LED
  - Internet LED
  - 3 2.4 GHz WiFi LED
  - 5 GHz WiFi LED
  - 5 Guest WiFi LFD

USB 3.0 LFD

7 Ethernet Ports 1-4 LEDs