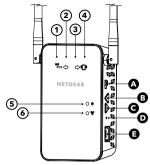

## Overview

- Access Point/Extender switch
- B Power On/Off button
- WPS button
- Factory Reset button
- Ethernet port
- 1 Router Link LED
- 2 Router Arrow LED
- 3 Client Arrow LED
- 4 Client Link LED
- ⑤ Power LED
- WPS LED